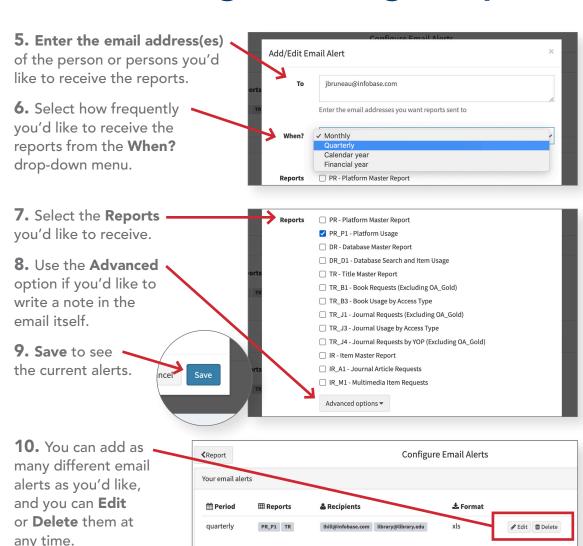

## Receive Regular Usage Reports for Infobase Resources

In your Infobase Admin portal, you can schedule monthly, quarterly, or annual usage reports via email by using the Alerts feature. You can receive alerts for all products at once or just for individual products.