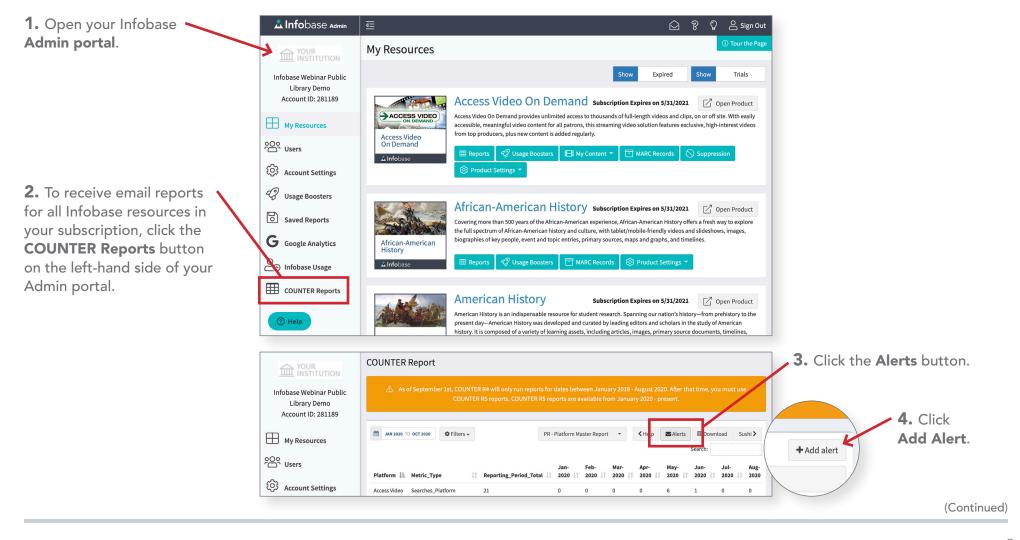

## Receive Regular Usage Reports for Infobase Resources

In your Infobase Admin portal, you can schedule monthly, quarterly, or annual usage reports via email by using the Alerts feature. You can receive alerts for all products at once or just for individual products.