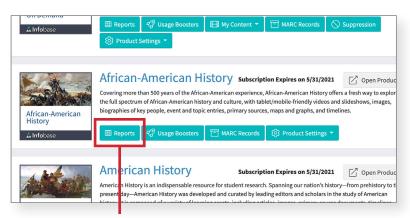

## Receive Regular Usage Reports for Infobase Resources

**11.** To schedule alerts for a single product, select the **Reports** button under the product description.

**12.** On the **Reports Dashboard**, select **COUNTER** and then **Alerts** to add an alert.