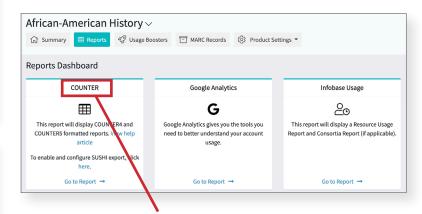

## Receive Regular Usage Reports for Infobase Resources

**11.** To schedule alerts for a single product, select the **Reports** button under the product description.

**12.** On the **Reports Dashboard**, select **COUNTER** and then **Alerts** to add an alert.